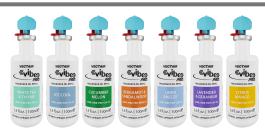

### VIBE PRO® FRAGRANCES

### Citrus Mango

Intensity: 5

VIBE-PRO-CIT-US

This fruity cocktail starts with a burst of fresh citrus peel and juicy berries, opening the way to a lively lime with vanilla ice cream, and departing with a punch of peach and mango musk.

#### Lavender & Geranium

Intensity: 4

VIBE-PRO-LAV-US

Revitalize and refresh «vibe» the senses and watch the calming & vibrant nature of lavender and geranium form a tranquil setting. 3.4 fl.oz. | 100mle

### Linen Breeze

Intensity: 3

VIBE-PRO-LIN-US

«vibe» <sup>3,4</sup> fl.oz. | 100ml€

The freshness of this lively linen, breezes into any surrounding to produce a hit of clean linen, creating a relaxing and uplifting atmosphere.

# Bergamot & Sandalwood

Intensity: 3

VIBE-PRO-BERG-US

Fresh top notes of citrus lemon with a woody base makes this an alluring aroma.

#### Thyme

Intensity: 2

VIBE-PRO-TEA-US

Surround yourself in the freshness of white tea and garden thyme infused with the aromatic elements of Italian bergamot and ginger zest.

«vibe»

3.4 fl.oz. | 100ml

#### **Cucumber Melon**

Intensity: 2

VIBE-PRO-CUC-US

A sweet, clean, crush of cucumber for an invigorating environment

34 fl.oz. | 100ml€

## Ice Cool

Intensity: 2

VIBE-PRO-ICE-US

A fresh and crisp fragrance that creates an uplifting atmosphere

or call your local sales representative