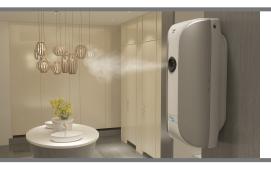

# EVOLVE YOUR AIRCARE, ELEVATE YOUR SPACE

# **PRODUCT FEATURES**

- All fragrances contain Airadicate<sup>®</sup> Malodor counteractant for 2-in-1 fragrancing and odor neutralizing
- For spaces up to 18,000 cubic feet / 510 cubic meters
- Proprietary formulation specially designed to be delivered through 2,000 laser-cut holes of vibrating mesh plate