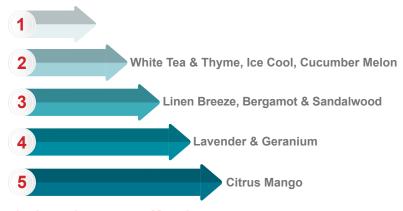

## VIBE PRO® FRAGRANCE INTENSITY

1 = Least Intense, 5 = Most Intense

| Room Size<br>(Dimensions*)           | Setting** | Replacement<br>Frequency |
|--------------------------------------|-----------|--------------------------|
| 18,000ft <sup>3</sup><br>30ft x 60ft | 12        | 30-day                   |
| 15,000ft <sup>3</sup><br>30ft x 50ft | 8         | 45-day                   |
| 12,000ft <sup>3</sup><br>30ft x 40ft | 6         | 60-day                   |
| 6,000ft <sup>3</sup><br>30ft x 20ft  | 4         | 90-day                   |

### Citrus Mango

Intensity: 5

VIBE-PRO-CIT-US

This fruity cocktail starts with a burst of fresh citrus peel and juicy berries, opening the way to a lively lime with vanilla ice cream, and departing with a punch of peach and mango musk.

#### Lavender & Geranium

Intensity: 4

VIBE-PRO-LAV-US

Revitalize and refresh «vibe» the senses and watch the calming & vibrant nature of lavender and geranium form a tranquil setting. 3.4 fl.oz. | 100mle

### Linen Breeze

Intensity: 3

VIBE-PRO-LIN-US

«vibe» <sup>3,4</sup> fl.oz. | 100ml€

The freshness of this lively linen, breezes into any surrounding to produce a hit of clean linen, creating a relaxing and uplifting atmosphere.

# Bergamot & Sandalwood

Intensity: 3

VIBE-PRO-BERG-US

Fresh top notes of citrus lemon with a woody base makes this an alluring aroma.

#### White Tea &

#### Thyme

Intensity: 2

VIBE-PRO-TEA-US

Surround yourself in the freshness of white tea and garden thyme infused with the aromatic elements of Italian bergamot and ginger zest.

«vibe»

3.4 fl.oz. | 100ml

#### **Cucumber Melon**

Intensity: 2

VIBE-PRO-CUC-US

A sweet, clean, crush of cucumber for an invigorating environment

34 fl.oz. | 100ml€

## Ice Cool

Intensity: 2

VIBE-PRO-ICE-US

A fresh and crisp fragrance that creates an uplifting atmosphere

or call your local sales representative