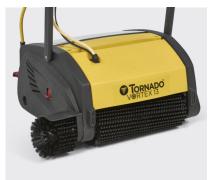

# Versatility

The most versatile and effective machine for any hard or soft floor surface – wash, scrub and dry in just a single pass.

# Brush Technology

Utilizes low-moisture, cylindrical brush technology, resulting in less water consumption and greater contact pressure than rotary brush scrubbers.