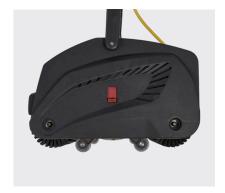

# Cylindrical Brushes

Counter-rotating cylindrical brushes scrub and lift dirt and water onto a rotating recovery drum to pick up solution, leaving floors clean and dry.