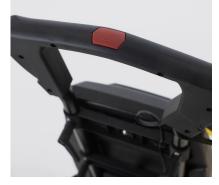

#### Wider Handle

Wider, more comfortable handle with one simple push button to dispense cleaning solution.