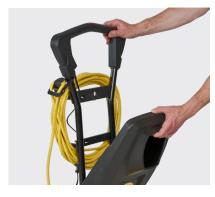

#### Wider Handle

Wider, more comfortable handle with one simple push button to dispense cleaning solution.

# **Transport Mode**

Improved transport mode for ease of movement when not in use.