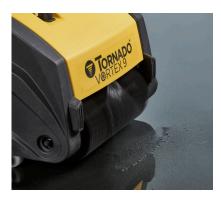

# Brush Technology

Utilizes low-moisture, cylindrical brush technology, resulting in less water consumption and greater contact pressure than rotary brush scrubbers.

## **Atomizing Spray Nozzle**

Relocated spray nozzle atomizes solution into a fine mist directly in the path of the brushes and recovery drum, minimizing the amount of water used during the hard or soft floor cleaning process.

# Cylindrical Brushes

Counter-rotating cylindrical brushes scrub and lift dirt and water onto a rotating recovery drum to pick up solution, leaving floors clean and dry.