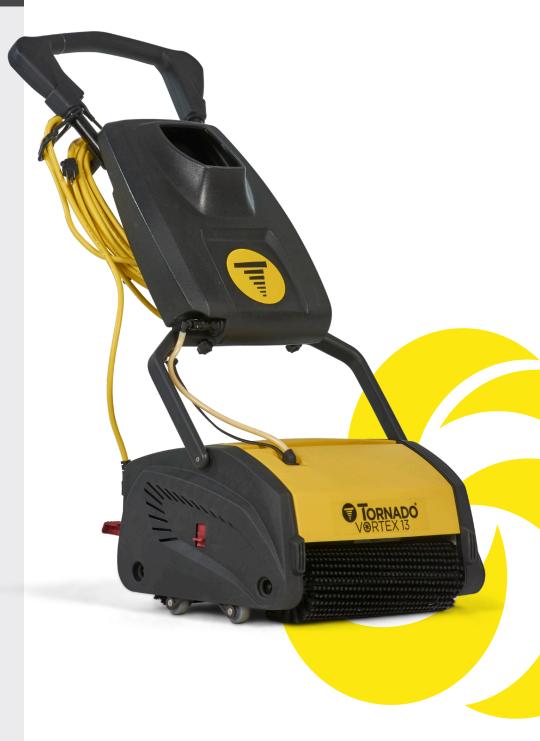

# VORTEX 13 MW MULTI-PURPOSE SCRUBBER

VERSATILITY REVAMPED.

# Versatility

The most versatile and effective machine for any hard or soft floor surface – wash, scrub and dry in just a single pass.

# Brush Technology

Utilizes low-moisture, cylindrical brush technology, resulting in less water consumption and greater contact pressure than rotary brush scrubbers.

#### Easy to Use

Now with new and improved features and easier than ever to assemble, use and maintain.

Brush Width

Brush Speed

Cleaning Rate Sound Level

# **Transport Mode**

Improved transport mode for ease of movement when not in use.