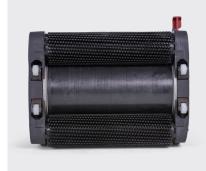

# Brush Technology

Utilizes low-moisture, cylindrical brush technology, resulting in less water consumption and greater contact pressure than rotary brush scrubbers.

# Cylindrical Brushes

Counter-rotating cylindrical brushes scrub and lift dirt and water onto a rotating recovery drum to pick up solution, leaving floors clean and dry.

#### Side Brush

Optional side brush for edge cleaning and additional brushes available for carpet and soft or hard scrubbing.